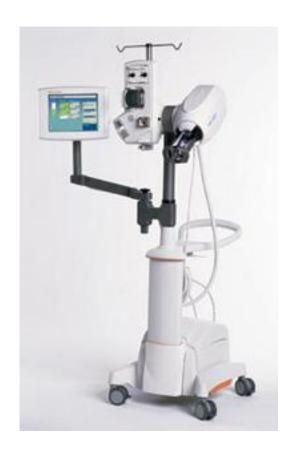

# Features:

### Ease-of-use

- On-screen tutorial for simplified setup
- Single-patient and multi-patient disposables (up to five patients)
- · Pedestal or table mounting with independent mounting of display and injection unit
- Easy-to-read, color touch screen

## Features:

### Safety

- Precise control of coronary injection, especially with small catheters
- · Accurate injection pressure control with user-adjustable pressure limits
- Redundant air management system with level sensing and gross air detection
- · Reduced radiation exposure for operator

#### Precision

- Distinct bolus sharpness feature
- Exact variable and fixed-flow delivery
- Increased accuracy and responsiveness with hand controller (when compared to hand injection)
- Automatic transition from injection to hemodynamic state